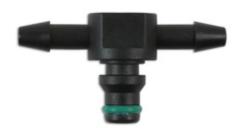

## Fuel Line Leak off T-Type Quick Connector 4mm x 6mm

Our comprehensive range of popular fuel line leak off connectors offers a cost effective repair solution to damaged connectors on a common rail fuel system. We offer an assorted box which contains 'T' type, 'L' Type, Offset, Angled (90° & 102°) and Snap Lock (Delphi) connectors. Suitable for Bosch, Siemens and Delphi Injectors. Spring retaining clips available to order under Part No. 34054 and Part No. 34055. To be used with our overbraided tube Part No. 30944 (3.2mm ID) and Part No. 30938 (3.5mm ID) which are both supplied in 5 metre coils. Please use our semi rigid tubing Part No. 30898 to make the perfect common rail repair. Tube is 6mm OD x 4mm ID on a 30 metre coil.

## **Additional Information**

- · Fuel Line Quick Connector.
- T Type Fitting 4mm x 6mm.
- Popular Common Rail Leak Off Connectors.
- · O Ring is a Viton FKM Seal.
- Also available as part of an assorted box, Part No. 34039.