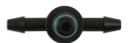

## Fuel Line Leak off T-Type Quick Connector 4mm x 6mm

Our comprehensive range of popular fuel line leak off connectors offers a cost effective repair solution to damaged connectors on a common rail fuel system. We offer an assorted box which contains 'T' type, 'L' Type, Offset, Angled (90° & 102°) and Snap Lock (Delphi) connectors. Suitable for Bosch, Siemens and Delphi Injectors. Spring retaining clips available to order under Part No. 34054 and Part No. 34055. To be used with our overbraided tube Part No. 30944 (3.2mm ID) and Part No. 30938 (3.5mm ID) which are both supplied in 5 metre coils. Please use our semi rigid tubing Part No. 30898 to make the perfect common rail repair. Tube is 6mm OD x 4mm ID on a 30 metre coil.

## **Additional Information**

- · Fuel Line Quick Connector.
- T Type Fitting 4mm x 6mm.
- Popular Common Rail Leak Off Connectors.
- · O Ring is a Viton FKM Seal.
- Also available as part of an assorted box, Part No. 34039.